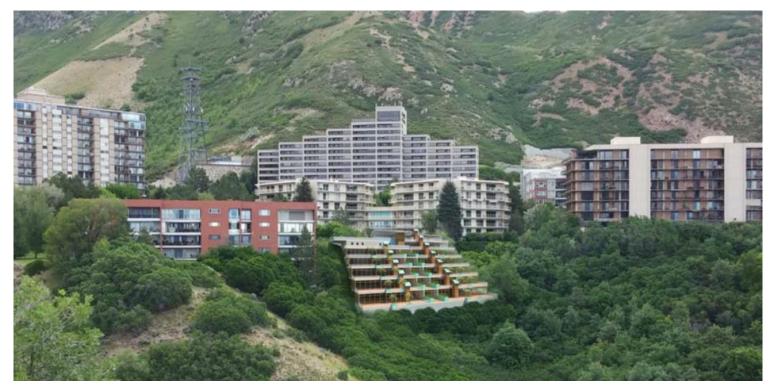

## **Request Description:**

Christopher Clifford, representing Emigration Overlook, has submitted a Planned Development application to the city to construct 12 luxury condominium units at 860 S. Donner Way. The applicant is requesting zoning relief for lot frontage and building height through the Planned Development. The design is unique in that each level of the structure follows the downward slope of the hillside, rather than being built vertically as a conventional building. The land is currently vacant. The property is located in the RMF-45 (Moderate/High Density Multi-Family Residential) zoning district. The same proposed Planned Development was previously approved by the Planning Commission October 20, 2016. The previous approval has expired, which is why the applicant is seeking a new Planned Development approval for the project.

Staff Contact: Kelsey Lindquist at kelsey.lindquist@slcgov.com or 385-226-7227

Rendering Provided by the Applicant

Site Plan Provided by the Applicant